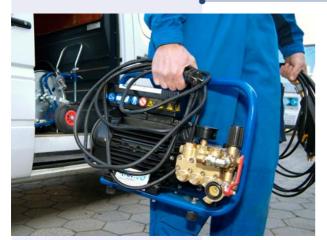

#### Professional

It has a very powerful and reliable pump for an excellent cleaning capacity. A professional machine, not a DIY power washer.

The motor/pump unit can easily be removed to be used independently (with a NW5 hose) from the hose reel. You can leave the hose reel in the car if the workspace is limited.