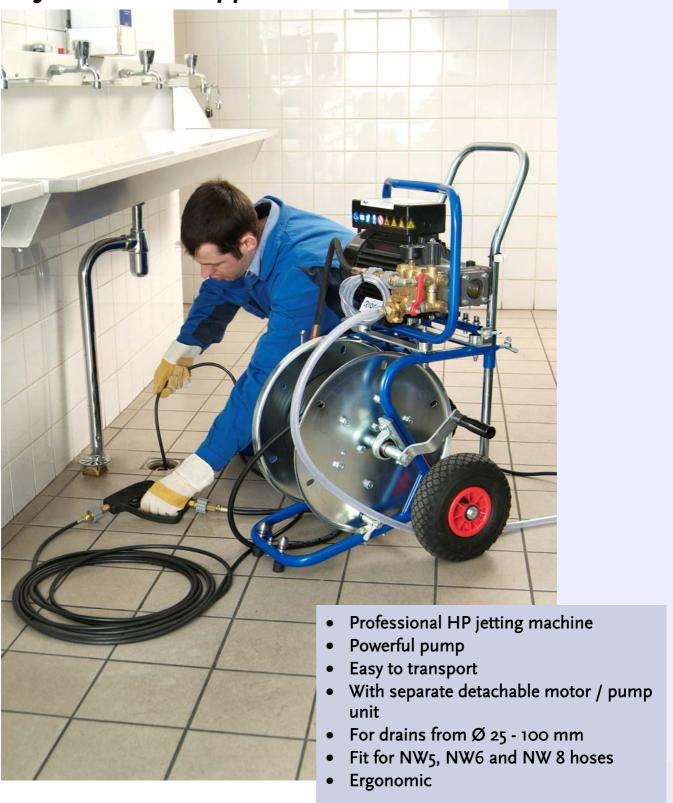

## <u>MiniJet</u>

The MiniJet is a professional high pressure jetting machine, that can be taken everywhere without problems. It is suitable to clean drains from 25 – 100 mm.

### Easy to transport

The MiniJet is easy to carry: indoors and out, also on stairs or in an elevator.

#### Professional

It has a very powerful and reliable pump for an excellent cleaning capacity. A professional machine, not a DIY power washer.

The motor/pump unit can easily be removed to be used independently (with a NW5 hose) from the hose reel. You can leave the hose reel in the car if the workspace is limited.

High pressure hoses and a pistol with NW5 coupling are in the standard equipment of the MiniJet

The MiniJet handle is adjustable in height.
The hoses can be rolled up neatly on the hose reel.
The MiniJet is provided with pneumatic tyres for easy movement.

### Equipment

The MiniJet standard equipment:

- Electric motor
- High pressure pump
- Hose reel
- NW5 and NW8 high pressure hose
- Suction hose with filter
- 2 1/4" nozzles (1 open and 1 blind)
- 1 1/8" nozzle (blind)
- High pressure handgun with 600 mm lance and adjustable spray nozzle
- Chemical injector