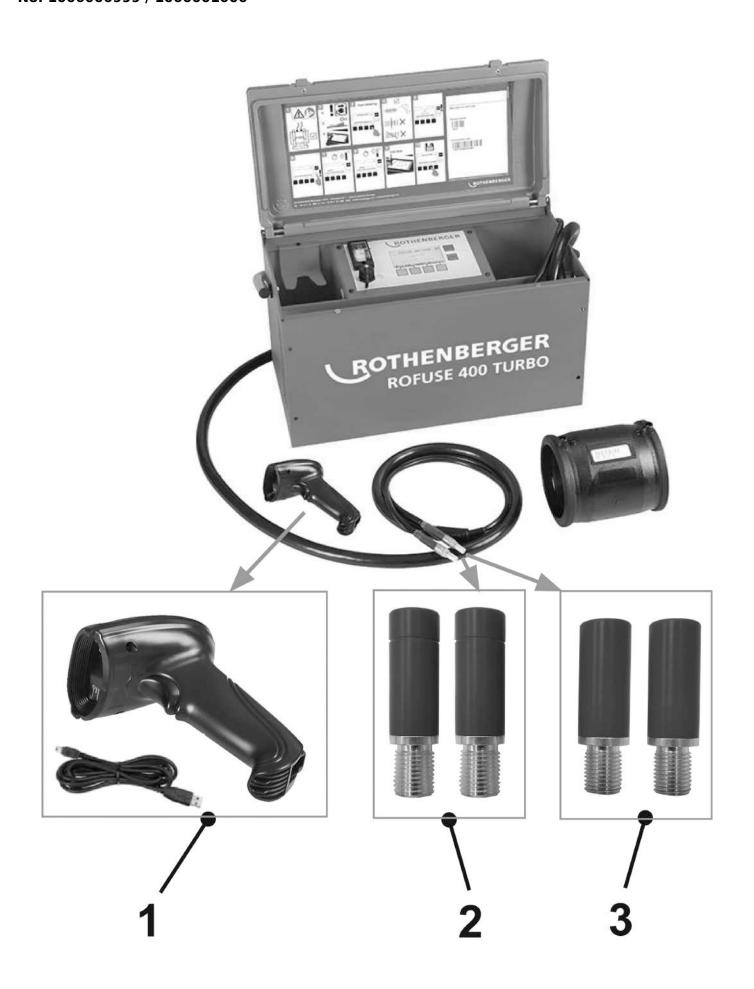

## No. 1000000999 / 1000001000

| Item no. | Description                             | Article no. | Quantity |
|----------|-----------------------------------------|-------------|----------|
| 1        | Bar code scanner incl. charging cable   | 1500001316  | 1        |
| 2        | Adaptor 4,0 mm with slot (Set à 2 pcs.) | 1500001317  | 1        |
| 3        | Adaptor 4,7 mm (Set à 2 pcs.)           | 1500001318  | 1        |